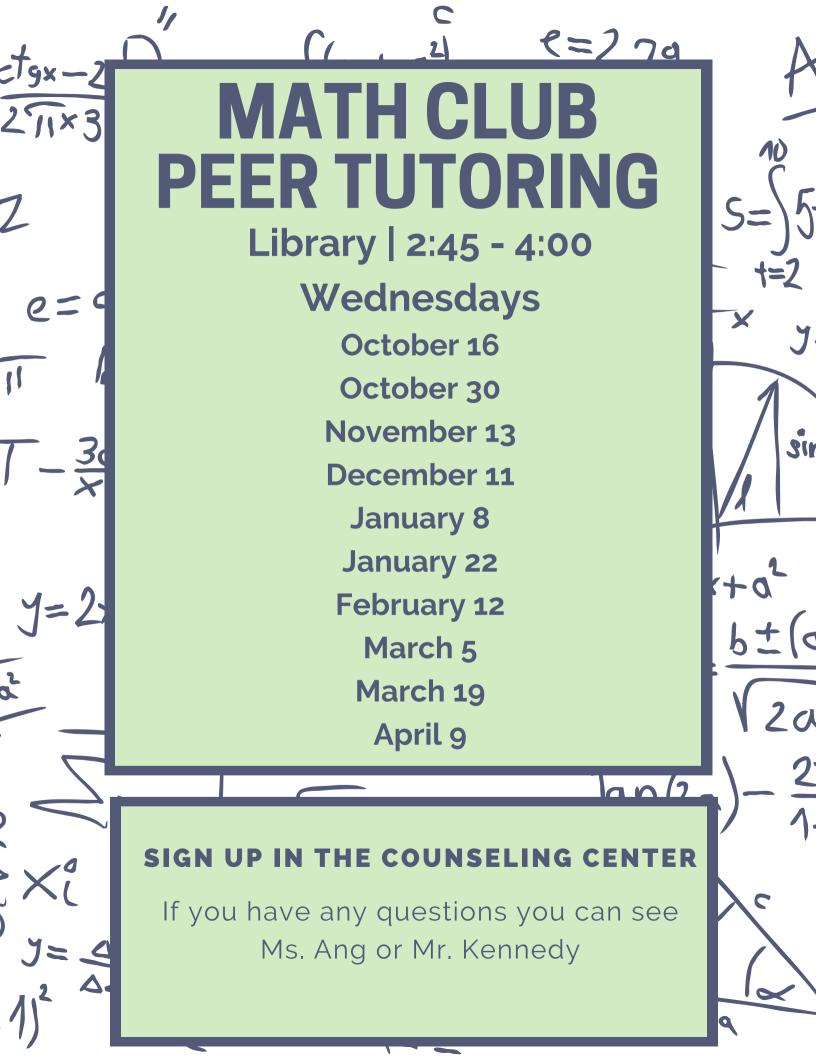

to Ms. DeSilva with any questions!

#### NESAQUAKE ENVIRONMENTAL SCIENCE CLUB



Mondays after school

2:45-3:45PM

Join our Google Classroom with the code: eep7w3l Reach out to Ms. DeSilva with any questions!

### Nesaguake Middle School PAWS CLUB

Day: Thursdays 2x per month

Time: 2:45-3:45pm

Location: Library



Contact Mrs. Cassata & Ms. Carpenter with any questions



## DIGITA MEDIA CLUB

First Meeting Tuesday, October 8th in the Library at 7:15AM Club meets on Tuesday Mornings

> For more information see Ms. Wagner or Ms. Peppe

ACTIVITIES: TEAM TAG, NOODLE TAG, MAT BALL, PRISON DODGE, CAPTURE THE FLAG, FLOOR HOCKEY, FOOTBALL, AND MORE!!!



WEDNESDAYS 7:00 - 7:45AM 10/2 - 12/18

INTRAMURALS

6TH GRADE

MEET IN THE CAFE AT 7:00AM ON 10/2 FOR MORE INFORMATION, SEE MR. BETANCOURT