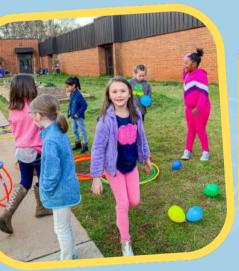

#### Nesaquake FIRST Lego League Meeting Fridays! From Afterschool until 5 PM

All are welcome! In Room 309

Classroom Code:

wxmmals