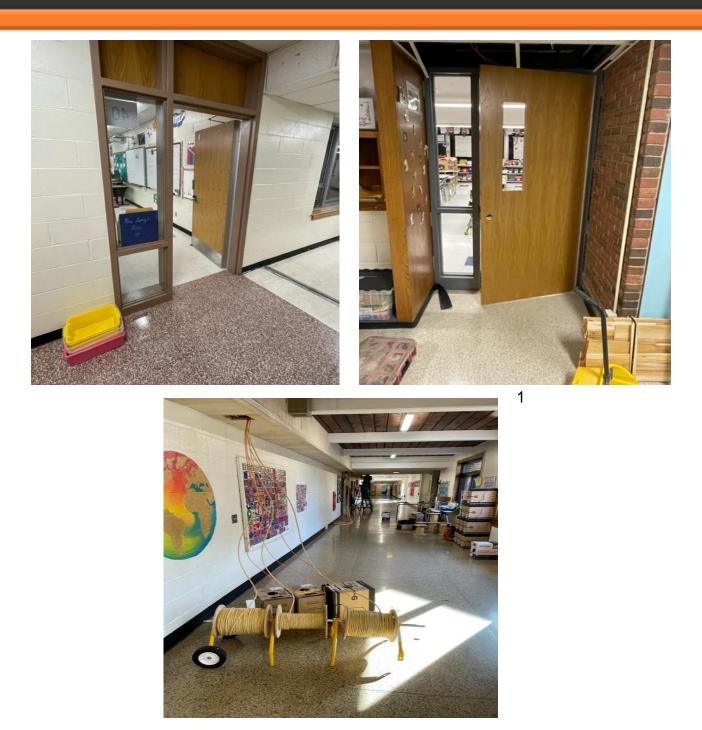

Smithtown Districtwide New Door Installation and Gateway installation to activate doors

Smithtown West High School New field house Fire Alarm panel

New FRP Doors at HSW in progress, new blind installation at St James Elementary School and new lintel installation in progress at loading dock at HSW