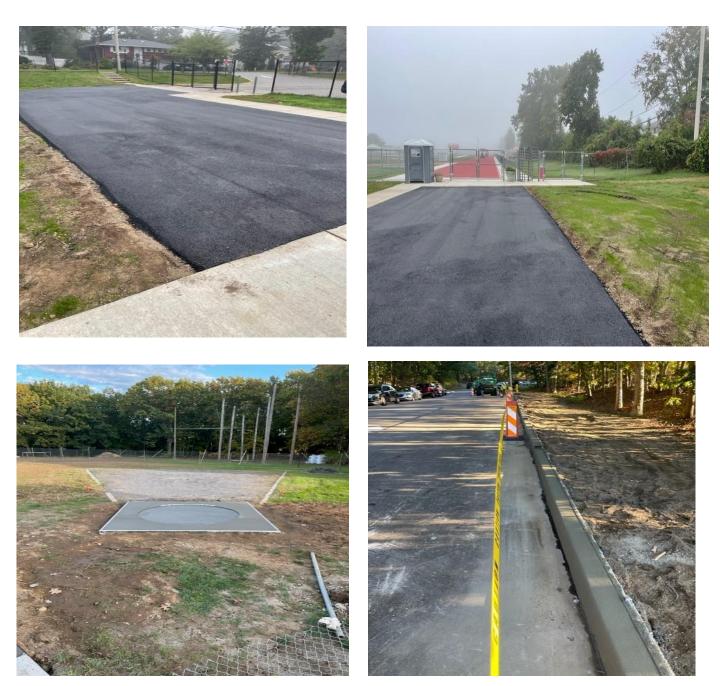

#### Field Improvements at Smithtown HS East

Contractor has scheduled the track to be line striped in November. Also the modified bleacher pad by the baseball field has commenced

#### Field Improvements at Smithtown HS West

Contractor has scheduled the track to be line stripped in November once the seasonal sports are complete

Page 3

Smithtown High School East new entrance track pad and High School West new shotput pad and curb behind visitors bleachers