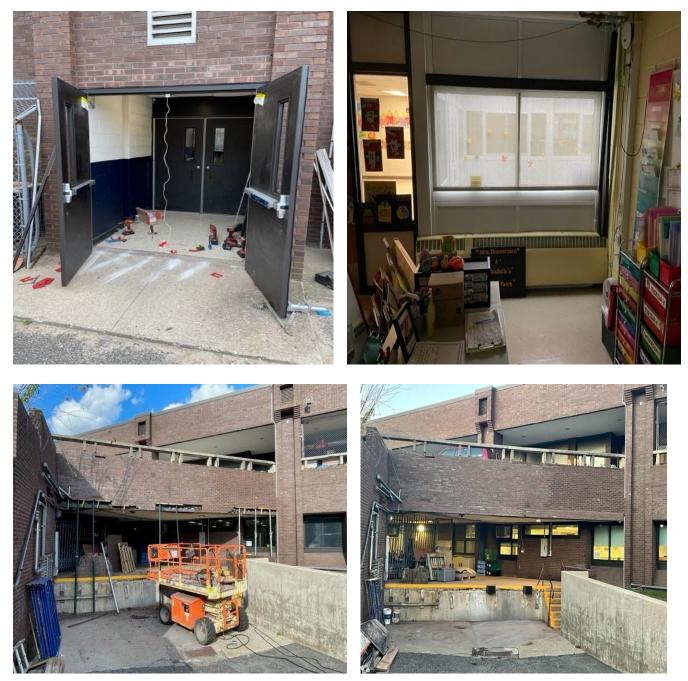

Smithtown Districtwide New Door Installation and Gateway installation to activate doors

Smithtown West High School New field house Fire Alarm panel

New FRP Doors at HSW in progress, new blind installation at St James Elementary School and new lintel installation in progress at loading dock at HSW