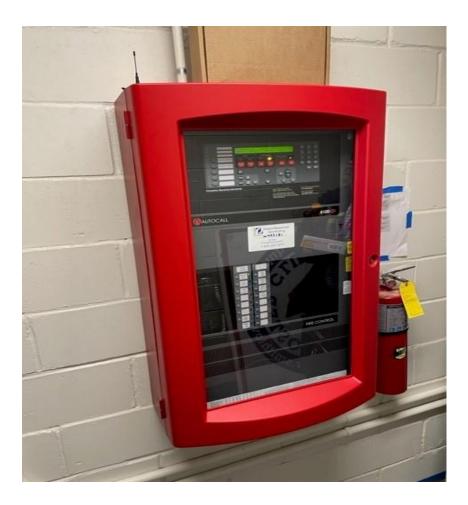

#### Fire Alarm Reconstruction Districtwide

Multiple school locations are getting added devices- Contractors are currently in a couple locations and testing

Smithtown Districtwide New Door Installation and Gateway installation to activate doors

Smithtown West High School New field house Fire Alarm panel

New FRP Doors at HSW in progress, new blind installation at St James Elementary School and new lintel installation in progress at loading dock at HSW