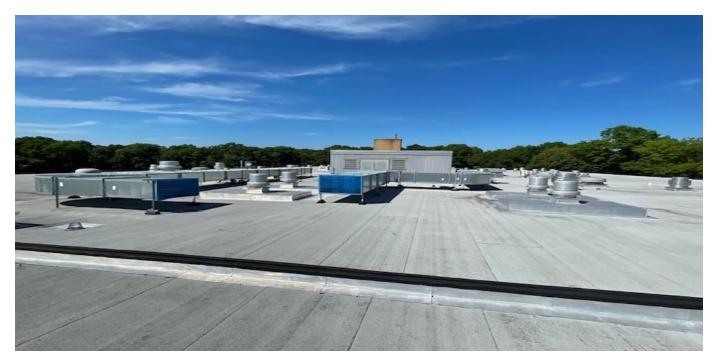

High School East Conduit installation for new Unit Ventilation project, Copper installation in FACS area, and Roof curbs on upper roofs installed

New district wide door Installation continues at Great Hollow Middle School- new Library set of doors

Great Hollow Middle School Unit Ventilation project- Ductwork installation on roof and Guidance Area Wall Pack installation