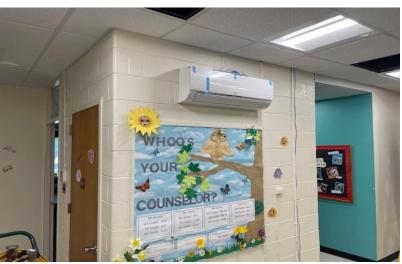

## **UV installation at Great Hollow Middle School (Phase 2)**

Electrical contractor has commenced and started to install conduits to all locations throughout building. Mechanical contractor has commenced and installed copper runs to new Guidance area along with roof ductwork installation