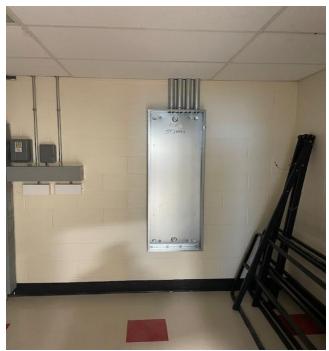

# **UV installation at St James Elementary School**

The Electrical and Mechanical portion of the project has commenced with both contractors on rough installation, General Contractor has performed some concrete work

Smithtown Elementary School new ductwork installation in progress for the Unit Ventilator project along with the 12 new sinks and cabinets

St James Elementary School Unit Ventilation project rough progress - re-routed ductwork and new electrical feed installation