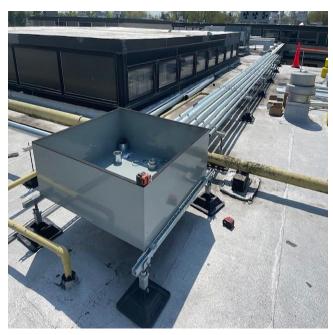

# Unit Ventilation project at High School East (Phase 2)

The Electrician has installed a portion of electrical feeds to multiple areas and the Mechanical Contractor have commenced on rough installation in the Classroom, and the General Contractor has commenced and installed curbs

High School East Conduit installation for new Unit Ventilation project, Copper installation in FACS area, and Roof curbs on upper roofs installed

New district wide door Installation continues at Great Hollow Middle School- new Library set of doors