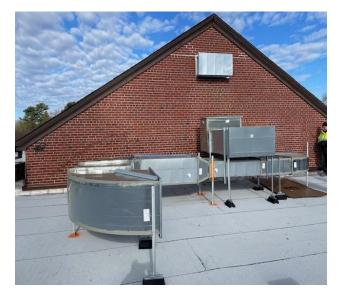

# Unit Ventilation project at High School East (Phase 2)

The Electrician has installed a portion of electrical feeds to multiple areas and the Mechanical Contractor have commenced on rough installation in the Classroom, and the General Contractor has commenced and installed curbs