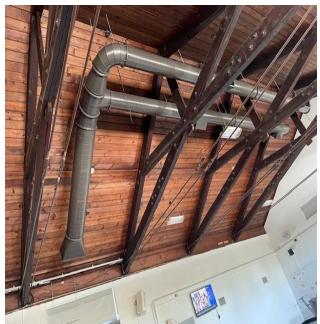

# **UV installation at St James Elementary School**

The Electrical and Mechanical portion of the project has commenced with both contractors on rough installation, General Contractor has performed some concrete work

Smithtown Elementary School new ductwork installation in progress for the Unit Ventilator project along with the 12 new sinks and cabinets

St James Elementary School Unit Ventilation project rough progress - re-routed ductwork and new electrical feed installation