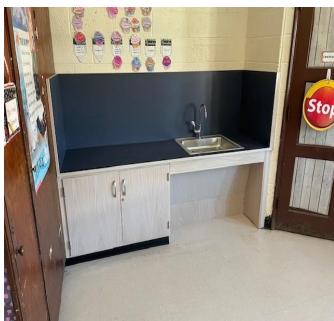

## UV installation at Smithtown Elementary School (Phase 2)

Electrical Contractor ,Mechanical contractor and General contractor have installed 12 sinks and cabinets, installed rough ductwork, installed conduit throughout building, installation of the fresh air concrete pads were poured, and some new ductwork on roof areas and cafeteria and gym areas