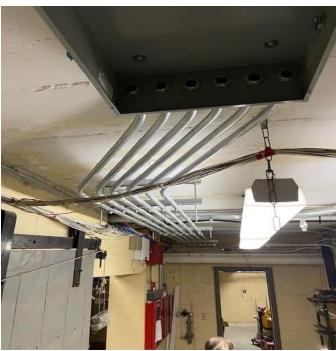

# Unit Ventilation project at High School East (Phase 2)

The Electrician has installed a portion of electrical feeds to multiple areas and the Mechanical Contractor have commenced on rough installation in the Classroom, and the General Contractor has commenced and installed curbs

High School East Conduit installation for new Unit Ventilation project, Copper installation in FACS area, and Roof curbs on upper roofs installed

New district wide door Installation continues at Great Hollow Middle School- new Library set of doors