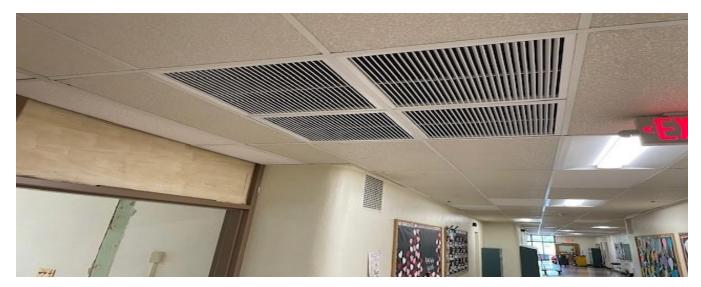

# Unit Ventilation project at High School East (Phase 2)

The Electrician has installed a portion of electrical feeds to multiple areas and the Mechanical Contractor have commenced on rough installation in the Classroom, and the General Contractor has commenced and installed curbs

## **UV installation at Great Hollow Middle School (Phase 2)**

Electrical contractor has commenced and started to install conduits to all locations throughout building. Mechanical contractor has commenced and installed copper runs to new Guidance area along with roof ductwork installation

Great Hollow Middle School Unit Ventilation project- Ductwork installation on roof and Guidance Area Wall Pack installation