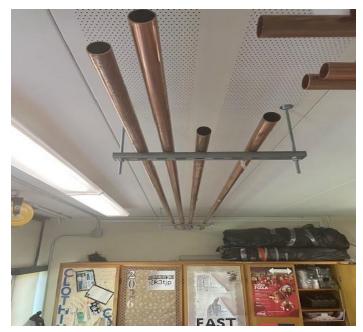

## **UV installation at Great Hollow Middle School (Phase 2)**

Electrical contractor has commenced and started to install conduits to all locations throughout building. Mechanical contractor has commenced and installed copper runs to new Guidance area along with roof ductwork installation