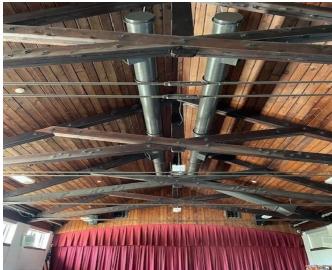

## **UV installation at Great Hollow Middle School (Phase 2)**

Electrical contractor has commenced and started to install conduits to all locations throughout building. Mechanical contractor has commenced and installed copper runs to new Guidance area along with roof ductwork installation

Great Hollow Middle School Unit Ventilation project- Ductwork installation on roof and Guidance Area Wall Pack installation