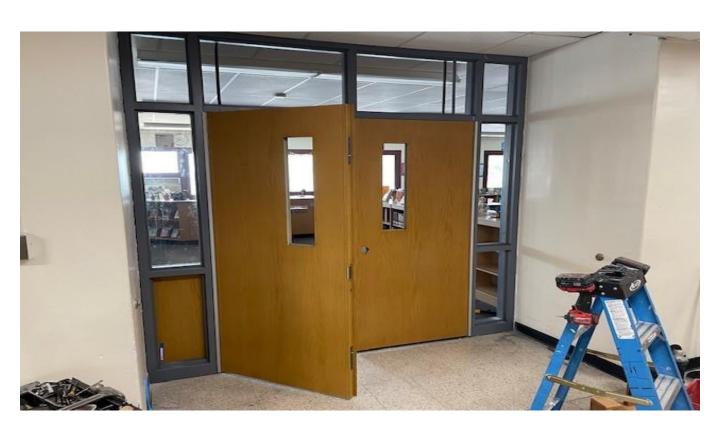

High School East Conduit installation for new Unit Ventilation project, Copper installation in FACS area, and Roof curbs on upper roofs installed

New district wide door Installation continues at Great Hollow Middle School- new Library set of doors