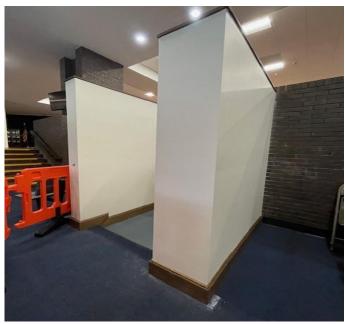

#### Handicapped lift at Accompsett Middle School

Contractor has completed all of the finishes and is awaiting to schedule the installation of the lift for March 2024.

### UV installation at Smithtown Elementary School

The Electrical portion of the Unit Ventilator Upgrade project has commenced. The electrician is presently installing conduits to new locations.

Accompsett Middle School Lift installation in progress