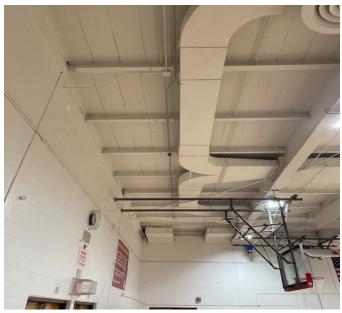

New district wide door Installation continues at Accompsett Middle School along with access control

Smithtown Elementary School new conduit installation in progress for the Unit Ventilator project

Fire Alarm Panel installation at Accompsett Middle School and Fire alarm device conduit installed in Gym at Great Hollow Middle School