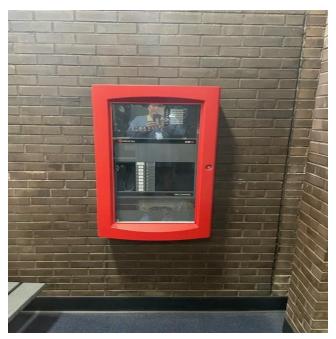

#### **Fire Alarm Reconstruction Districtwide**

Contractors are currently in a various locations and testing has begun. The new fire alarm system at High School West was tested and signed off by the Fire Marshal. The fire alarm system at Accompsett Middle School is complete and scheduled for testing, by the electrical contractor, in March 2024. Fire alarm installation at Great Hollow Middle School has commenced.

New district wide door Installation continues at Accompsett Middle School along with access control

Smithtown Elementary School new conduit installation in progress for the Unit Ventilator project

Fire Alarm Panel installation at Accompsett Middle School and Fire alarm device conduit installed in Gym at Great Hollow Middle School