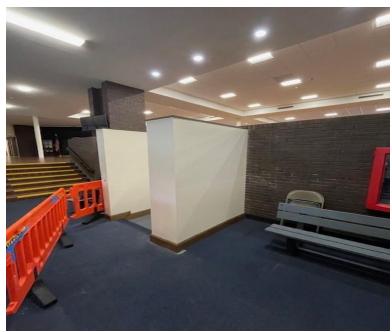

#### Handicapped lift at Accompsett Middle School

Contractor has completed all of the finishes and is awaiting to schedule the installation of the lift for March 2024.

### UV installation at Smithtown Elementary School

The Electrical portion of the Unit Ventilator Upgrade project has commenced. The electrician is presently installing conduits to new locations.

Accompsett Middle School Lift installation in progress