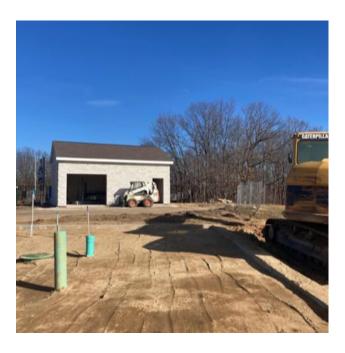

### <u>Smithtown High School East & West – Field Houses</u>

- Start and complete concrete flatwork and walkways
- Complete septic system and backfill (except formal startup)
- Start and complete roofing at West, start and continue roofing at East
- Prepare site for asphalt installation
- Start drywall ceilings (West)
- Upcoming work:
  - Weather permitting Asphalt installation, soffit completion, start finishes, start flooring (West, weather permitting)

West Field House – Complete masonry, start and complete roof, finish septic system and backfill

West Field House – Start and complete drywall ceilings, complete siding, prep subbase for asphalt,