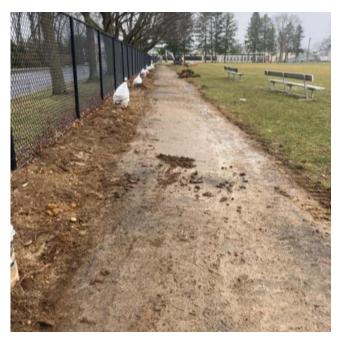

### <u>Smithtown High School East & West – Field Houses</u>

- Start and complete concrete flatwork and walkways
- Complete septic system and backfill (except formal startup)
- Start and complete roofing at West, start and continue roofing at East
- Prepare site for asphalt installation
- Start drywall ceilings (West)
- Upcoming work:
  - Weather permitting Asphalt installation, soffit completion, start finishes, start flooring (West, weather permitting)