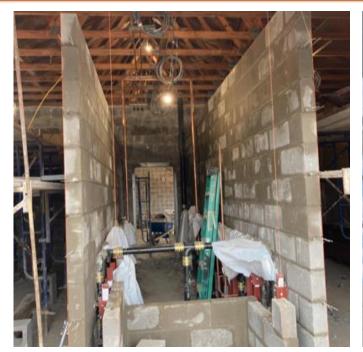

### <u>Smithtown High School East & West – Field Houses</u>

- Start and complete concrete flatwork and walkways
- Complete septic system and backfill (except formal startup)
- Start and complete roofing at West, start and continue roofing at East
- Prepare site for asphalt installation
- Start drywall ceilings (West)
- Upcoming work:
  - Weather permitting Asphalt installation, soffit completion, start finishes, start flooring (West, weather permitting)

West Field House – Complete masonry, start and complete roof, finish septic system and backfill

West Field House – Start and complete drywall ceilings, complete siding, prep subbase for asphalt,