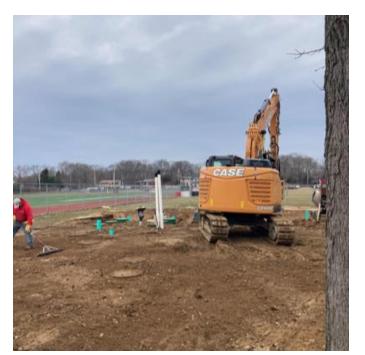

## Work completed in February 2023

<u>Smithtown High School West – Athletic Field Renovations</u> Varsity Softball Field & Varsity Baseball Field

 Awaiting final turnover to district prior to start of Spring sports in Mid-March.

#### **Stadium Field**

 Awaiting final turnover to district prior to the start of Spring sports in Mid-March.

### <u>Smithtown High School East & West – Field Houses</u>

- Start and complete concrete flatwork and walkways
- Complete septic system and backfill (except formal startup)
- Start and complete roofing at West, start and continue roofing at East
- Prepare site for asphalt installation
- Start drywall ceilings (West)
- Upcoming work:
  - Weather permitting Asphalt installation, soffit completion, start finishes, start flooring (West, weather permitting)