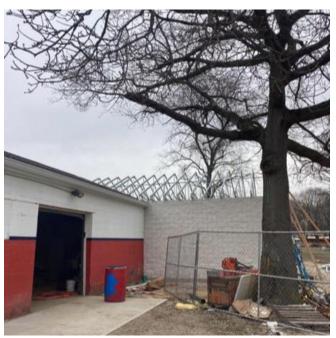

West Field House – Complete masonry, start and complete roof, finish septic system and backfill

West Field House – Start and complete drywall ceilings, complete siding, prep subbase for asphalt,