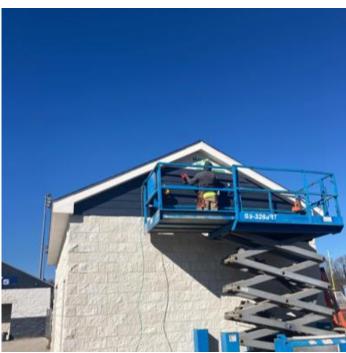

### <u>Smithtown High School East & West – Field Houses</u>

- Start and complete concrete flatwork and walkways
- Complete septic system and backfill (except formal startup)
- Start and complete roofing at West, start and continue roofing at East
- Prepare site for asphalt installation
- Start drywall ceilings (West)
- Upcoming work:
  - Weather permitting Asphalt installation, soffit completion, start finishes, start flooring (West, weather permitting)

West Field House – Complete masonry, start and complete roof, finish septic system and backfill

West Field House – Start and complete drywall ceilings, complete siding, prep subbase for asphalt,