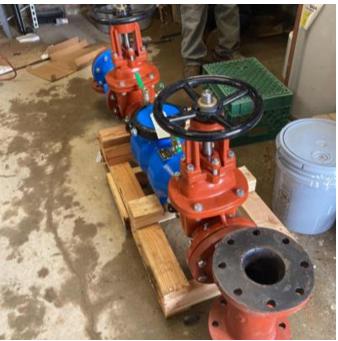

East Field House – Complete septic system and backfill, install new RPZ, install underground electric for bollard lighting

East Field House – Complete masonry, start roof trusses, start and complete concrete walkways around new field house