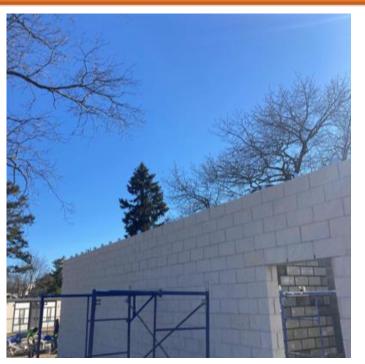

West Field House – Complete masonry, start and complete roof, finish septic system and backfill

West Field House – Start and complete drywall ceilings, complete siding, prep subbase for asphalt,