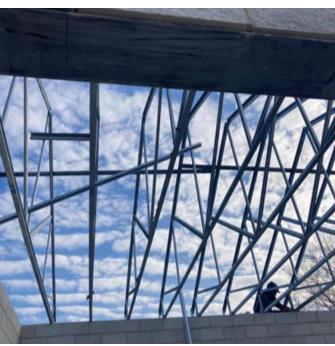

East Field House – Complete septic system and backfill, install new RPZ, install underground electric for bollard lighting

East Field House – Complete masonry, start roof trusses, start and complete concrete walkways around new field house