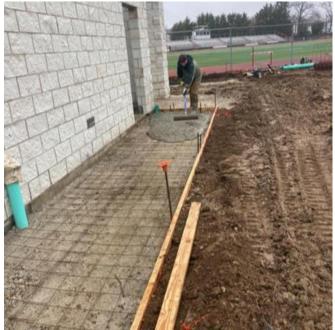

### <u>Smithtown High School East & West – Field Houses</u>

- Start and complete concrete flatwork and walkways
- Complete septic system and backfill (except formal startup)
- Start and complete roofing at West, start and continue roofing at East
- Prepare site for asphalt installation
- Start drywall ceilings (West)
- Upcoming work:
  - Weather permitting Asphalt installation, soffit completion, start finishes, start flooring (West, weather permitting)

East Field House – Complete septic system and backfill, install new RPZ, install underground electric for bollard lighting

East Field House – Complete masonry, start roof trusses, start and complete concrete walkways around new field house