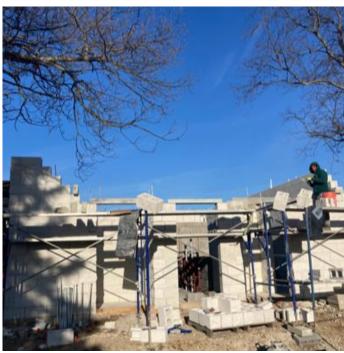

East Field House – Complete septic system and backfill, install new RPZ, install underground electric for bollard lighting

East Field House – Complete masonry, start roof trusses, start and complete concrete walkways around new field house

West Field House – Complete masonry, start and complete roof, finish septic system and backfill

West Field House – Start and complete drywall ceilings, complete siding, prep subbase for asphalt,