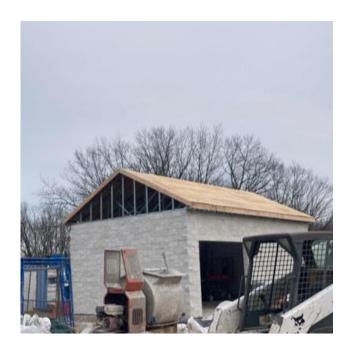

### <u>Smithtown High School East & West – Field Houses</u>

- Start and complete concrete flatwork and walkways
- Complete septic system and backfill (except formal startup)
- Start and complete roofing at West, start and continue roofing at East
- Prepare site for asphalt installation
- Start drywall ceilings (West)
- Upcoming work:
  - Weather permitting Asphalt installation, soffit completion, start finishes, start flooring (West, weather permitting)

West Field House – Complete masonry, start and complete roof, finish septic system and backfill

West Field House – Start and complete drywall ceilings, complete siding, prep subbase for asphalt,