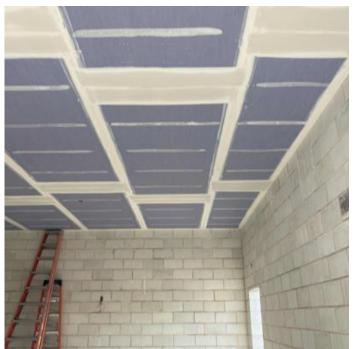

### <u>Smithtown High School East & West – Field Houses</u>

- Start and complete concrete flatwork and walkways
- Complete septic system and backfill (except formal startup)
- Start and complete roofing at West, start and continue roofing at East
- Prepare site for asphalt installation
- Start drywall ceilings (West)
- Upcoming work:
  - Weather permitting Asphalt installation, soffit completion, start finishes, start flooring (West, weather permitting)

West Field House – Complete masonry, start and complete roof, finish septic system and backfill

West Field House – Start and complete drywall ceilings, complete siding, prep subbase for asphalt,