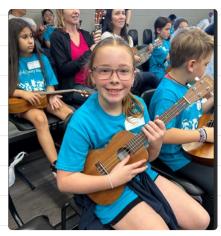

### **SCMEA PEAK Festival**

Last weekend, several 4th graders participated in the SCMEA PEAK Festival (Parents, Educators, and Kids) with Mrs. Braunreuther. They attended classroom music workshops together (ukulele, folk dancing, chorus, world drumming, and more!) and had a performance at the end of the day. It was a wonderful time! Our students were; Bodhi Hohn, John McElligot, McKenna Baker, Camila Ticas, and Gabby Russo.