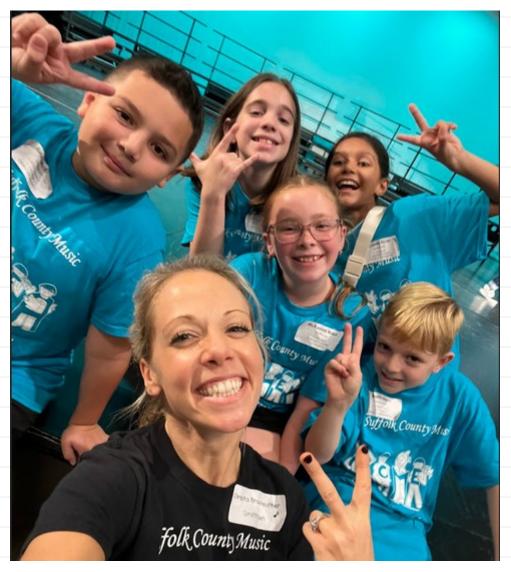

### **SCMEA PEAK Festival**

Last weekend, several 4th graders participated in the SCMEA PEAK Festival (Parents, Educators, and Kids) with Mrs. Braunreuther. They attended classroom music workshops together (ukulele, folk dancing, chorus, world drumming, and more!) and had a performance at the end of the day. It was a wonderful time! Our students were; Bodhi Hohn, John McElligot, McKenna Baker, Camila Ticas, and Gabby Russo.