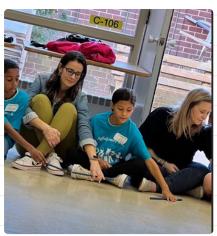

### **SCMEA PEAK Festival**

Last weekend, several 4th graders participated in the SCMEA PEAK Festival (Parents, Educators, and Kids) with Mrs. Braunreuther. They attended classroom music workshops together (ukulele, folk dancing, chorus, world drumming, and more!) and had a performance at the end of the day. It was a wonderful time! Our students were; Bodhi Hohn, John McElligot, McKenna Baker, Camila Ticas, and Gabby Russo.