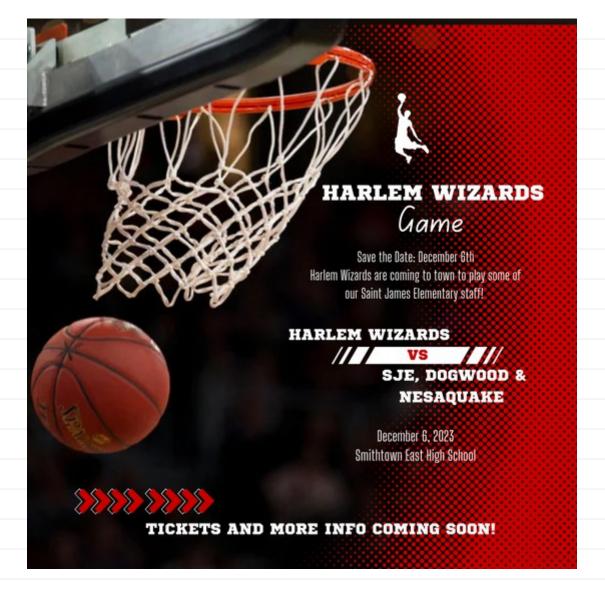

ers participated in the SCMEA PEAK Festival (Parents, Educators, and Kids) with Mrs. Braunreuther. They attended classroom music workshops together (ukulele, folk dancing, chorus, world drumming, and more!) and had a performance at the end of the day. It was a wonderful time! Our students were; Bodhi Hohn, John McElligot, McKenna Baker, Camila Ticas, and Gabby Russo.









# **K&5 Writing Celebration**

Ms Koch's 5th grade class hosted a writing celebration with their buddies from Mrs. Muffly's kindergarten class. 5th grade shared poems and kindergartners shared their FIRST books where they wrote across the pages about ONE idea and connected their thoughts. The kindergarteners were proud to show off where they added labels, pictures and "words" to tell their story.







# PTA NEWS





Community Events









# Come and join us for a Holiday Card-A-Thon



Join us and spread holiday cheer this festive season by signing, coloring and/or decorating a Holiday Card to send to our Armed Service Men and Women, Nursing Home Residents and Little Flower Children and Family Center. We are celebrating ALL HOLIDAYS! – Christmas, Hanukkah, Kwanzaa, etc.

### This is a FREE event!

Sponsored by The Smithtown Children's Foundation



Location: The Elks Lodge 120 Edgewood Avenue Smithtown, NY 11787

<u>Date</u>: Sunday - November 5, 2023 <u>Time</u>: 10:00am-1:00pm

Ways you can participate:

\*Make your cards at home and drop them off. \*Join us to make the cards at the above location. \*Community Service hours awarded for making cards. \*We will gladly accept monetary and gift car