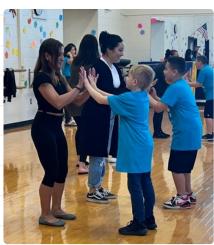

### **SCMEA PEAK Festival**

Last weekend, several 4th graders participated in the SCMEA PEAK Festival (Parents, Educators, and Kids) with Mrs. Braunreuther. They attended classroom music workshops together (ukulele, folk dancing, chorus, world drumming, and more!) and had a performance at the end of the day. It was a wonderful time! Our students were; Bodhi Hohn, John McElligot, McKenna Baker, Camila Ticas, and Gabby Russo.