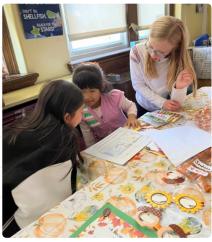

# **K&5 Writing Celebration**

Ms Koch's 5th grade class hosted a writing celebration with their buddies from Mrs. Muffly's kindergarten class. 5th grade shared poems and kindergartners shared their FIRST books where they wrote across the pages about ONE idea and connected their thoughts. The kindergarteners were proud to show off where they added labels, pictures and "words" to tell their story.