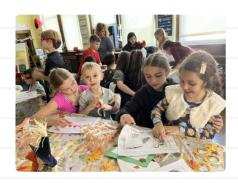

# **K&5 Writing Celebration**

Ms Koch's 5th grade class hosted a writing celebration with their buddies from Mrs. Muffly's kindergarten class. 5th grade shared poems and kindergartners shared their FIRST books where they wrote across the pages about ONE idea and connected their thoughts. The kindergarteners were proud to show off where they added labels, pictures and "words" to tell their story.