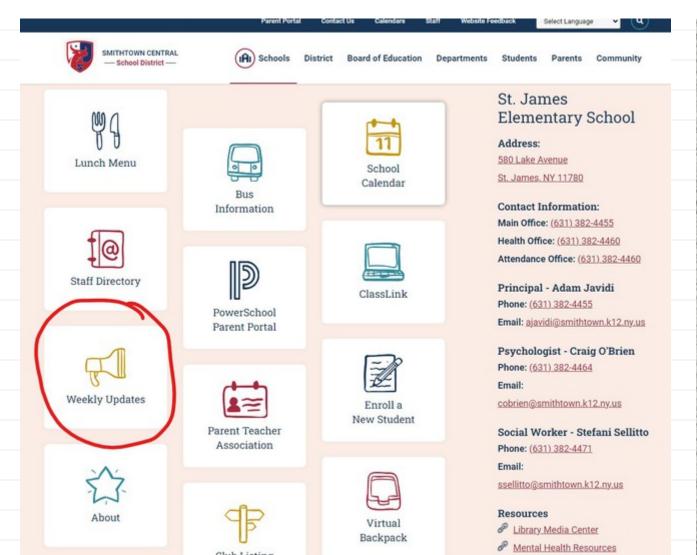

# SUBMIT A LETTER OF INTEREST, RESUME AND TWO PROFESSIONAL REFERENCES TO:

Neil D. Katz, Assistant Superintendent for Personnel employment@smithtown.k12.ny.us

|                      | The Smithtown Central School District in compliance with Federal and State statutes does not unlawfully discriminate on the basis of sex, race, color, creed, national origin, disability, handicap, marital status, veteran status, age or sexual orientation. |  |
|----------------------|-----------------------------------------------------------------------------------------------------------------------------------------------------------------------------------------------------------------------------------------------------------------|--|
| SJE Weekly Upda      | tes on SJE Website                                                                                                                                                                                                                                              |  |
|                      |                                                                                                                                                                                                                                                                 |  |
|                      | Updates from this year are available on our <u>school's website</u> . You can                                                                                                                                                                                   |  |
| access them by click | ing the "Weekly Update" button.                                                                                                                                                                                                                                 |  |
|                      |                                                                                                                                                                                                                                                                 |  |
|                      |                                                                                                                                                                                                                                                                 |  |
|                      |                                                                                                                                                                                                                                                                 |  |
|                      |                                                                                                                                                                                                                                                                 |  |
|                      |                                                                                                                                                                                                                                                                 |  |
|                      |                                                                                                                                                                                                                                                                 |  |
|                      |                                                                                                                                                                                                                                                                 |  |
|                      |                                                                                                                                                                                                                                                                 |  |
|                      |                                                                                                                                                                                                                                                                 |  |
|                      |                                                                                                                                                                                                                                                                 |  |
|                      |                                                                                                                                                                                                                                                                 |  |
|                      |                                                                                                                                                                                                                                                                 |  |
|                      |                                                                                                                                                                                                                                                                 |  |
|                      |                                                                                                                                                                                                                                                                 |  |
|                      |                                                                                                                                                                                                                                                                 |  |
|                      |                                                                                                                                                                                                                                                                 |  |